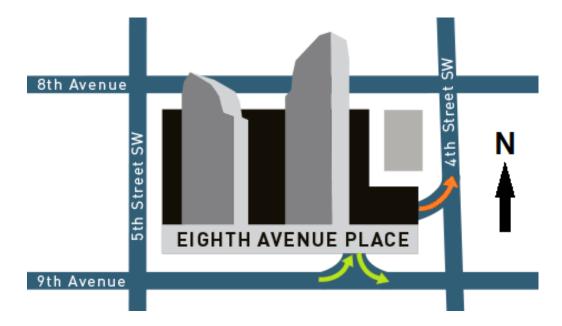

## **DIRECTIONS TO OUR OFFICE:**

Address: RAYMOND JAMES LTD.

Eighth Avenue Place - East Tower Suite 4100, 525 - 8 Avenue SW

Calgary, AB T2P 1G1

Elevators to the 41st floor are **only** accessible via the main floor. Please be sure to double-check that you are in the EAST TOWER (and not the West Tower) prior to boarding the elevator.

## Option 1: If you are driving . . .

Our parkade entrance is marked with a green arrow on the map below.

- It is located on the south side of Eighth Avenue Place, between 5th Street SW and 4th Street SW;
- It will appear on your left, as you travel EAST along 9th Avenue SW.

Please feel free to use any unreserved and available parking stall.

## Option 2: If you are walking . . .

There are many foot-traffic entrances available for access to Eighth Avenue Place. At street level, there are entrances on 8th Avenue SW, as well as on 9th Avenue SW. You can also access Eighth Avenue Place using the Plus15+ walkway system.